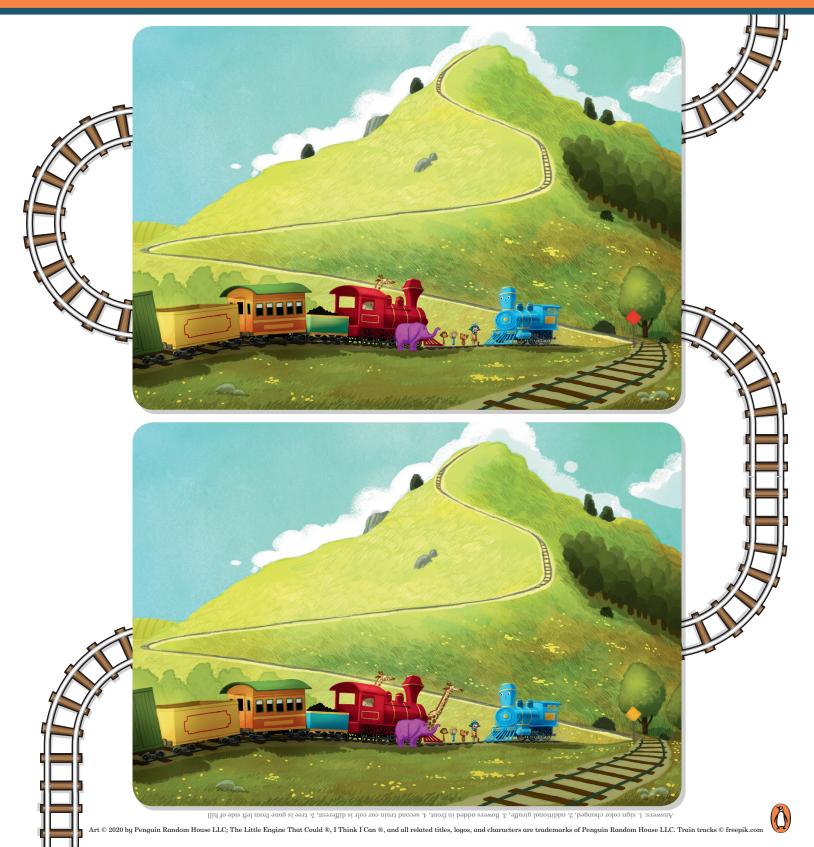

## THE LITTLE ENGINE THAT BOULD

The Little Engine is pulling a train full of toys and books for children. How many toys and toy animals do you see in the picture below? Circle them all!







## THE LITTLE ENGINE THAT COULD

The Little Engine That Could is celebrating 90 years of helping kids think they can do anything.

Show your appreciation and color her in below!





## THE LITTLE ENGINE THAT COULD

Can you find the five differences?





## THE LITTLE ENGINE THAT COULD

The Little Blue Engine is trying to get the toys and games to the children on the other side of the hill!

Draw a line through the maze to help her find her way.