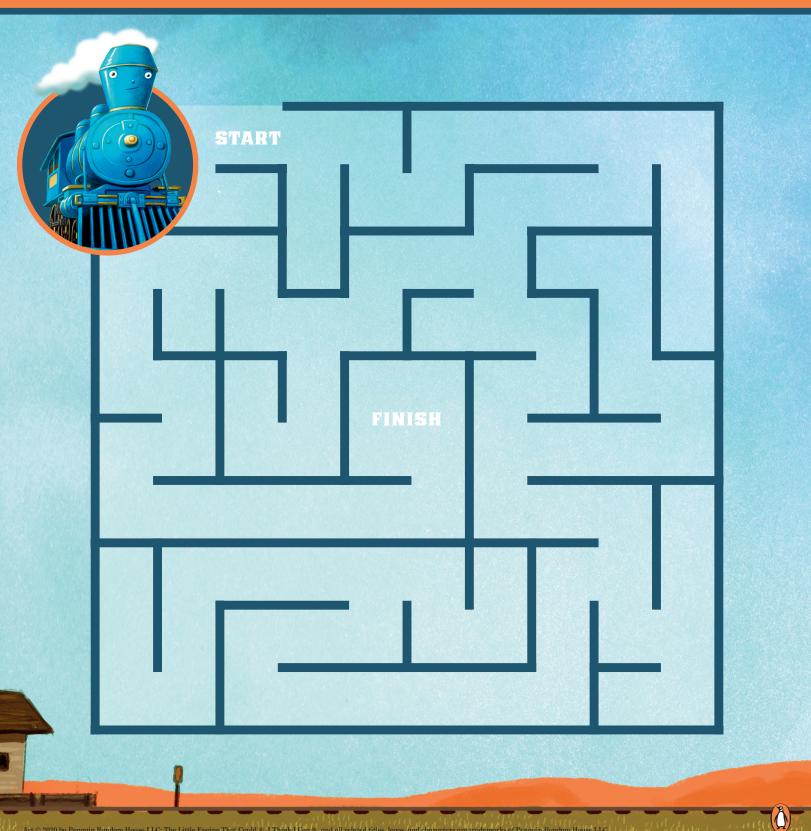

## THE LITTLE ENGINE THAT COULD

The Little Blue Engine is trying to get the toys and games to the children on the other side of the hill!

Draw a line through the maze to help her find her way.